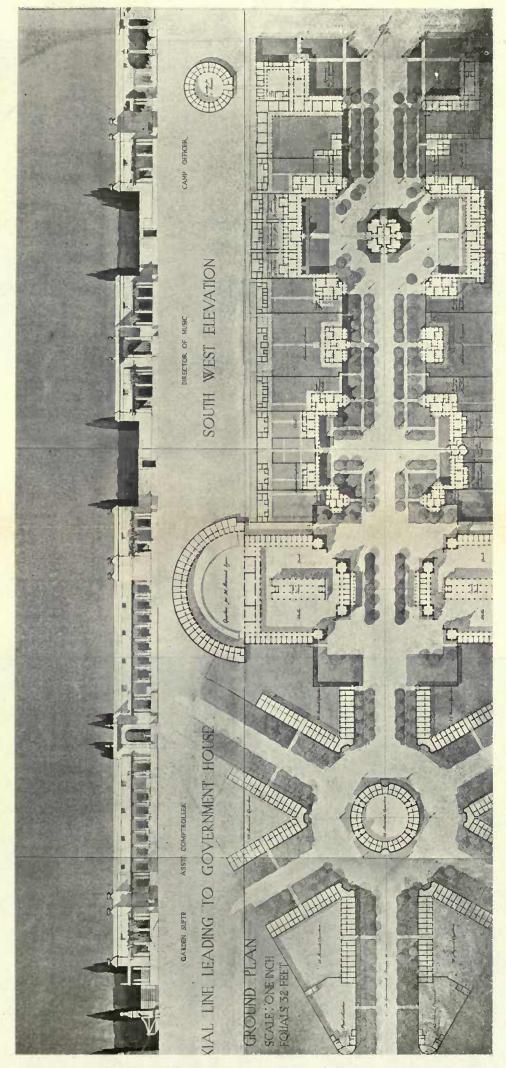

### ROYAL ACADEMY EXHIBITION REVIEW.

|                                                                                        | PAGE     |                                                             | PAG      |
|----------------------------------------------------------------------------------------|----------|-------------------------------------------------------------|----------|
| BLOMPIELD, SIR REGINALD, R.A., I, New Court Temple, E.C.4.                             |          | LUTYENS, SIR EDWIN L., R.A., 17, Queen Anne's Gate, S.W.    |          |
| Lyssenthock Design for Memorial Chapel, British Mili-                                  |          | Imperial Delhi, Government House Stables                    | 1        |
| tary Cemetery                                                                          | 22       | Plan Imperial Delhi                                         | 2-3      |
| A Sketch for a War Memorial, Leeds                                                     | 23       | Staff Quarters on Axial line, etc                           | 4        |
| BURNET, SIR JOHN, A.R.A., and Partners, I, Montague Place,                             |          | Staff Quarters on Axial line                                | 5        |
| W.C.r.                                                                                 |          | Staff Quarters on Axial line                                | 6        |
| Ramsgate Improvement Scheme: View from the Sea                                         | 24-25    | Staff Quarters on Axial line                                | 7 8      |
| " " Plan                                                                               | 26<br>27 | Quarters of the Director of Music                           |          |
| Skatch by T S Tait                                                                     | 28-20    | Buildings facing Road leading to Government House           | 9        |
| Plan                                                                                   | 30       |                                                             | 10       |
| Sketch by T S Tait                                                                     | 34-35    | Mawson, Thomas H. & Sons, High Street House, Lancaster.     |          |
| " Drawing by T. S. Tait                                                                | 36       | The Social Centre, Blackpool Park, Blackpool                | 13       |
| CRICKMER, COURTENAY, M., I, Lincoln's Inn Fields, W.C.I.                               |          | MILN, O. P., and P. PHIPPS, 64, Wigmore Street, W.          |          |
| Proposed Lades Flats, Letchworth                                                       | 48       | New Lodges and Gates at Chequers, Bucks                     | 43       |
| DAWBER, GUY E., 18, Maddox Street, Regent Street, W.                                   |          | MURRELL, H., and M. PIGGOTT, 5 Bedford Row, W.C.1.          |          |
| Loggia at Boverhridge Park, Dorset                                                     | 16       | Houses at Magdalen Park, Wandsworth Common                  | 47       |
| War Memorial Chapel, Ely Cathedral                                                     | 33       |                                                             | 7/       |
| FARRY, CYRIL A., Hart Street, Bloomsbury, W.C.                                         |          | Newton, Ernest, R.A., & Sons, 4, Raymond Buildings, Gray's  |          |
| Design for a country residence for a Royal personage                                   | 45       | Ion, W.C. Marlborough College: Memorial Hall                | ar       |
| FRERE, EUSTACE C., 1, Lincoln's Inn Fields, London, W.C. Premises in Hallam Street, W. | 15       | M 1-1 C 1- 77-11                                            | 3r<br>32 |
| HARR, THE LATE HENRY T., and BERTRAM LISLE, 2 Gray's Inc.                              |          |                                                             | 3*       |
| Square, W.C.                                                                           |          | Newton, Ernest, R.A., & Sons, and W. Nicholls, 4,           |          |
| Borough of Hammersmith (Southern Area) Proposed                                        |          | Raymond Buildings, Gray's Inn, W.C.                         |          |
| Tenements                                                                              | 46       | Monastère Du Carmel                                         | 37       |
| HARRIS, VINCENT E., 29, St. James's Square, S.W.                                       |          | Monastère Du Carmel: General View                           | 38-39    |
| H.M. Queen Mary's Maternity Home, Hampstead                                            | 42       | Till and Till                                               | 41       |
| HART, A. H. and L., Waterhouse, 1, Verulam Buildings, W.C.                             | 100000   |                                                             | 7.       |
| Recent Additions to Caddesdon College, Oxon                                            | 44       | Russell, Robert T., Delhi, India                            |          |
| HILL, OLIVER, 23, Golden Square, W.C.                                                  |          | New Imperial Delhi: Hostels for Legislative Councillors     | 11       |
| House in Argyllshire: The Power House                                                  | 49       | " " " Gazetted Officer's Bungalow                           | 12       |
| ", ", The Kitchen Court Elevation                                                      | 30-31    | WARREN, EDWARD, 20, Bedford Square, W.C.r.                  |          |
| Flavation                                                                              | 52       | Royal Sussex Regiment War Memorial, St. George's            |          |
| Ground Floor Plan                                                                      | 53<br>54 | Chapel, Chichester Cathedral                                | 14       |
| South Flavation and Section                                                            | 34       | WATERROUSE, MICNAEL, Staple Ion Buildings, W.C.             |          |
| through Stairs                                                                         | 33       | Village Hall, Breamore, Hants, Plan elevation will be       |          |
| ,, ,, North and South Elevations                                                       | 56-57    | published in Vol. 55                                        | 64       |
| " " Entrance Front                                                                     | 58       | WEBB, SIR ASTON, P.R.A., & Son, 15, Queen Ange's Gate, S.W. |          |
| " " The South Terrace                                                                  | 59       | Memorial to the London Troops in front of the Royal         |          |
| " " Section through Dining Room and                                                    |          | Exchange                                                    | 17       |
| Hall looking West                                                                      | 60       | The Textile Trades War Memorial                             | 18-19    |
| " Section through Dining Room Wing                                                     | 6r       | The Textile Trades War Memorial                             | 20       |
| " " West and East Elevations                                                           | 62-63    | Group of Cottages at Branston                               | 21       |
|                                                                                        |          |                                                             |          |